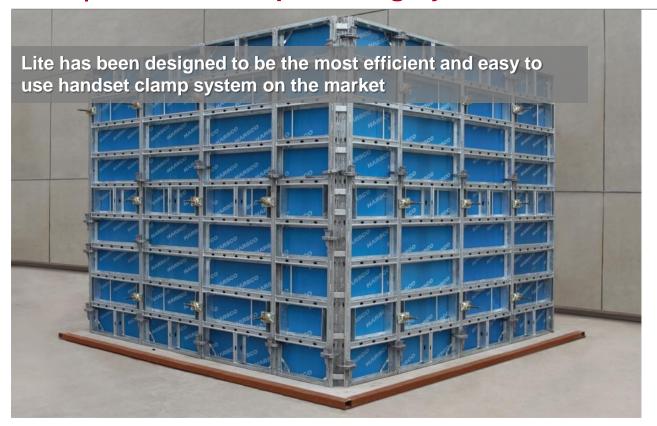

# **Lite<sup>™</sup> Handset Clamp Forming System**

**Product Features and Benefits** 

#### **Lite<sup>™</sup> | Handset Clamp Forming System**

#### Advantages at a glance:

- 1. Strong & robust 1,500 psf pour pressure, and up to 2,000 psf on columns
- 2. Easy to set all panels in imperial dimensions and symmetrical
- 3. 2 different clamp types provide versatility and panel transfer by either hand or flown as gangs with a crane
- 4. Less labor for details -Fillers with built in nailers, one-piece scaffold bracket
- **Column forming: Universal Panel can form** columns in 2" increments from 6" to 32" and 36"