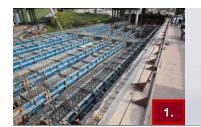

# **Lite<sup>™</sup> Handset Clamp Forming System**

**Product Features and Benefits** 







#### **Lite<sup>™</sup> | Handset Clamp Forming System**



#### Advantages at a glance:

- 1. Strong & robust 1,500 psf pour pressure, and up to 2,000 psf on columns
- 2. Easy to set all panels in imperial dimensions and symmetrical
- 3. 2 different clamp types provide versatility and panel transfer by either hand or flown as gangs with a crane
- 4. Less labor for details -Fillers with built in nailers, one-piece scaffold bracket
- **Column forming: Universal Panel can form** columns in 2" increments from 6" to 32" and 36"











SGB









# **Lite**<sup>™</sup> | Special Features











**Lite Mini and Adjustable Clamps** 







# **Lite<sup>™</sup> | Technical Specifications**

| PRODUCT DESCRIPTION:   | Handset clamp forming system                                          |
|------------------------|-----------------------------------------------------------------------|
| PANEL HEIGHTS:         | 9   6   4   3 feet (ft.)                                              |
| PANEL/FILLER WIDTHS:   | 36   30   24   18   12   6   2   1.5   1 inch (in.)                   |
| UNIVERSAL PANEL:       | Width = 36 in.   Heights = 9   6   4   3 ft.                          |
| POUR PRESSURE RATING:  | 1,500 psf.   Up to 2,000 psf. (as a column form)                      |
| CORROSION PROTECTION:  | Galvaniz