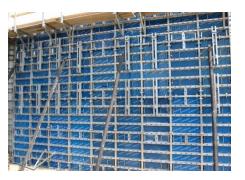

|
|                        | 2 different clamp types – mini-clamp and aligner-clamp                |
|                        | All panels are symmetrical                                            |
|                        | Fewer clamps – only 3 clamps required for 9 ft. panels                |
|                        | All hardware connections are fast pin – no extra tools required       |
|                        | 4000 lb. capacity Crane hooks permit larger gangs                     |
|                        | Hinged pilaster forms are adjustable in 2-inch increments             |
|                        | Walkway brackets and filler side rail sets have plastic nailer strips |
|                        | One-piece scaffold brackets                                           |













### **Lite**<sup>™</sup> | Reference Projects