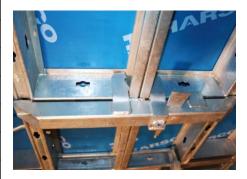

|
|                        | 2 different clamp types – mini-clamp and aligner-clamp                |
|                        | All panels are symmetrical                                            |
|                        | Fewer clamps – only 3 clamps required for 9 ft. panels                |
|                        | All hardware connections are fast pin – no extra tools required       |
|                        | 4000 lb. capacity Crane hooks permit larger gangs                     |
|                        | Hinged pilaster forms are adjustable in 2-inch increments             |
|                        | Walkway brackets and filler side rail sets have plastic nailer strips |
|                        | One-piece scaffold brackets                                           |













### **Lite**<sup>™</sup> | Reference Projects