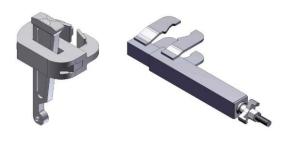

# **Lite<sup>™</sup> Handset Clamp Forming System**

**Product Features and Benefits** 







#### **Lite<sup>™</sup> | Handset Clamp Forming System**



#### Advantages at a glance:

- 1. Strong & robust 1,500 psf pour pressure, and up to 2,000 psf on columns
- 2. Easy to set all panels in imperial dimensions and symmetrical
- 3. 2 different clamp types provide versatility and panel transfer by either hand or flown as gangs with a crane
- 4. Less labor for details -Fillers with built in nailers, one-piece scaffold bracket
- **Column forming: Universal Panel can form** columns in 2" increments from 6" to 32" and 36"











SGB









# **Lite**<sup>™</sup> | Special Features











**Lite Mini and Adjustable Clamps** 







# **Lite<sup>™</sup> | Technical Specifications**

| PRODUCT DESCRIPTION:   | Handset clamp forming system                                          |
|------------------------|-----------------------------------------------------------------------|
| PANEL HEIGHTS:         | 9   6   4   3 feet (ft.)                                              |
| PANEL/FILLER WIDTHS:   | 36   30   24   18   12   6   2   1.5   1 inch (in.)                   |
| UNIVERSAL PANEL:       | Width = 36 in.   Heights = 9   6   4   3 ft.                          |
| POUR PRESSURE RATING:  | 1,500 psf.   Up to 2,000 psf. (as a column form)                      |
| CORROSION PROTECTION:  | Galvanized panels and accessories                                     |
| FORM LIN