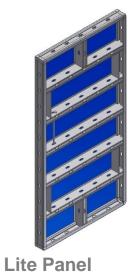

#### Advantages at a glance:

- 1. Strong & robust 1,500 psf pour pressure, and up to 2,000 psf on columns
- 2. Easy to set all panels in imperial dimensions and symmetrical
- 3. 2 different clamp types provide versatility and panel transfer by either hand or flown as gangs with a crane
- 4. Less labor for details -Fillers with built in nailers, one-piece scaffold bracket
- **Column forming: Universal Panel can form** columns in 2" increments from 6" to 32" and 36"