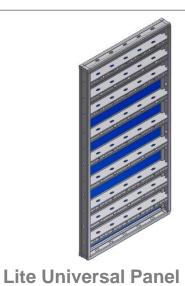

#### Advantages at a glance:

- 1. Strong & robust 1,500 psf pour pressure, and up to 2,000 psf on columns
- 2. Easy to set all panels in imperial dimensions and symmetrical
- 3. 2 different clamp types provide versatility and panel transfer by either hand or flown as gangs with a crane
- 4. Less labor for details -Fillers with built in nailers, one-piece scaffold bracket
- **Column forming: Universal Panel can form** columns in 2" increments from 6" to 32" and 36"