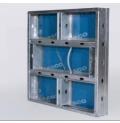

# **Lite<sup>™</sup> Handset Clamp Forming System**

**Product Features and Benefits** 







#### **Lite<sup>™</sup> | Handset Clamp Forming System**



#### Advantages at a glance:

- 1. Strong & robust 1,500 psf pour pressure, and up to 2,000 psf on columns
- 2. Easy to set all panels in imperial dimensions and symmetrical
- 3. 2 different clamp types provide versatility and panel transfer by either hand or flown as gangs with a crane
- 4. Less labor for details -Fillers with built in nailers, one-piece scaffold bracket
- **Column forming: Universal Panel can form** columns in 2" increments from 6" to 32" and 36"











SGB









# **Lite**<sup>™</sup> | Special Features











**Lite Mini and Adjustable Clamps** 







# **Lite<sup>™</sup> | Technical Specifications**

| PRODUCT DESCRIPTION:   | Handset clamp forming system                                          |
|------------------------|-----------------------------------------------------------------------|
| PANEL HEIGHTS:         | 9   6   4   3 feet (ft.)                                              |
| PANEL/FILLER WIDTHS:   | 36   30   24   18   12   6   2   1.5   1 inch (in.)                   |
| UNIVERSAL PANEL:       | Width = 36 in.   Heights = 9   6   4   3 ft.                          |
| POUR PRESSURE RATING:  | 1,500 psf.   Up to 2,000 psf. (as a column form)                      |
| CORROSION PROTECTION:  | Galvanized