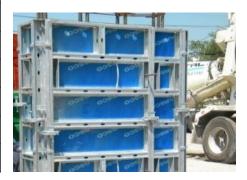

|
|                        | 2 different clamp types – mini-clamp and aligner-clamp                |
|                        | All panels are symmetrical                                            |
|                        | Fewer clamps – only 3 clamps required for 9 ft. panels                |
|                        | All hardware connections are fast pin – no extra tools required       |
|                        | 4000 lb. capacity Crane hooks permit larger gangs                     |
|                        | Hinged pilaster forms are adjustable in 2-inch increments             |
|                        | Walkway brackets and filler side rail sets have plastic nailer strips |
|                        | One-piece scaffold brackets                                           |













### **Lite**<sup>™</sup> | Reference Projects